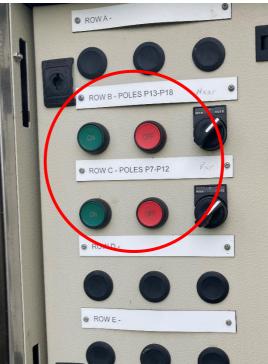

### Courts:

- 13-18
- 7-12

Small power box located on wall of competitions building beside court 5
Use the buttons circled below to turn lights on or off (ensure both red buttons are pressed to turn off all lights before leaving)