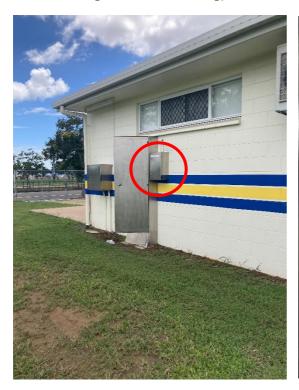

### Courts:

- 13-18
- 7-12

Small power box located on wall of competitions building beside court 5
Use the buttons circled below to turn lights on or off (ensure both red buttons are pressed to turn off all lights before leaving)