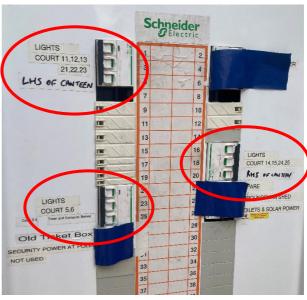

### For courts:

- 5,6
- 11, 12, 13, 14, 15,
- 21, 22, 23, 24, 25

# Power box located near boys toilet

Use the switches circled below to turn lights on or off (ensure all switches are turned off before leaving)