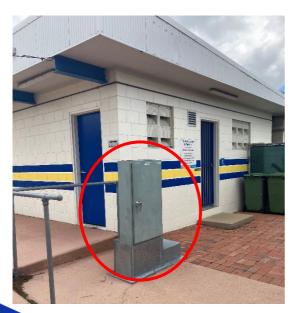

# Power box located near boys toilet

Use the switches circled below to turn lights on or off (ensure all switches are turned off before leaving)