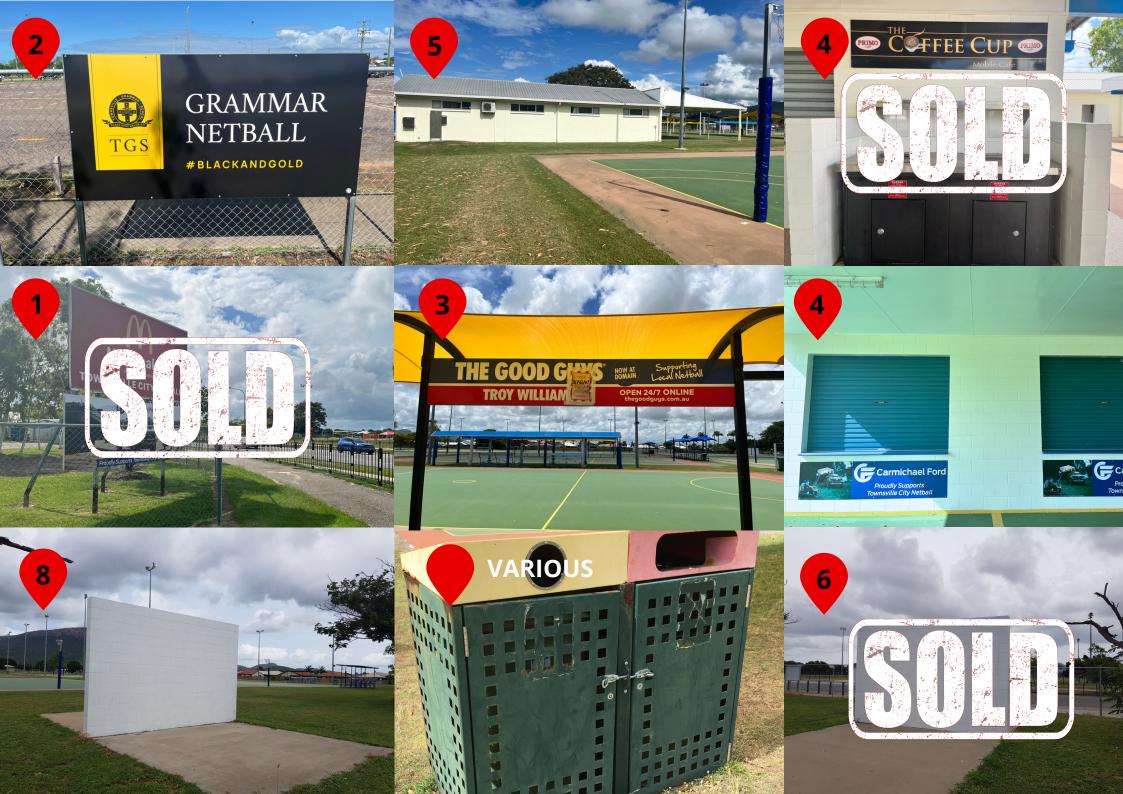

# Fence

- Aluminium signage is 2440mm x 1220mm.
- Print ready artwork is to be provided to TCNAI.
- Artwork is to be approved by TCNAI prior to installation.
- Production and install is completed by TCNAI.
- Signage term is for two years.
- Any artwork/signage updates or changes during the 24 month period is at your cost.

# Cost:

- Single side \$750 inc GST per year
- Double sided \$1000 inc GST per year
  - 6 8
- Signage on one side of a rebound wall.
- Artwork to be approved by TCNAl prior to installation.
- Production and install is completed at TCNAl cost.
- Signage term is minimum two years.
- Any artwork/signage updates or changes during the period is at your cost.

# Cost:

• Single side \$3000 inc GST per year.

Juppouse

- Skin signage is 12.6m x 2.6m
- Artwork to be approved by TCNAI prior to installation.
- Production and installation is completed at TCNAl cost.
- Signage agreement term is a minimum two years.
- Any artwork/signage updates or changes during the period is at your cost.

# Cost:

• Single side \$5,000 inc GST per year.

- Aluminium signage on both sides, various locations available.
- Artwork to be approved by TCNAI prior to installation.
- Production and install is completed by TCNAI.
- Signage agreement term is a minimum two years.
- Any artwork/signage updates or changes during the period is at your cost.

#### Cost:

• Double side \$2000 inc GST per year.

Bin Edosures

- Signage on all sides available in maximum size of A3.
- Artwork to be approved by TCNAI prior to installation.
- Production and installation is completed at your cost.
- Signage term is minimum two years.
- Any artwork/signage updates or changes during the period is at your cost.

## Cost:

• 1 x Bin Duo \$300 inc GST per year.

anteen

- Aluminium signage on lower building wall...
- Artwork to be approved by TCNAI prior to installation.
- Production and installation is completed at your cost.
- Signage term is minimum two years.
- Any artwork/signage updates or changes during the period is at your cost.

## Cost:

• \$1500 inc GST per year each.