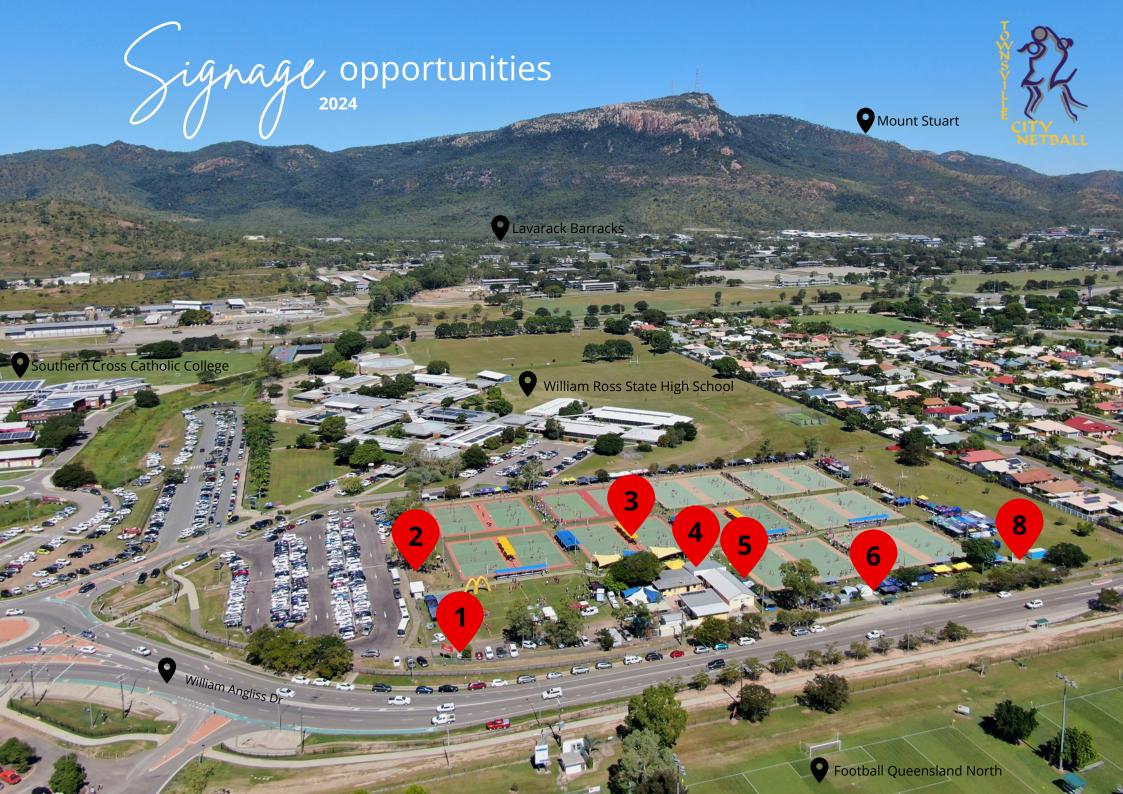

# Fence

- Aluminium signage is 2440mm x 1220mm.
- Print ready artwork is to be provided to TCNAI.
- Artwork is to be approved by TCNAI prior to installation.
- Production and install is completed by TCNAI.
- Signage term is for two years.
- Any artwork/signage updates or changes during the 24 month period is at your cost.

# Cost:

- Single side \$750 inc GST per year
- Double sided \$1000 inc GST per year
  - 6 8
- Signage on one side of a rebound wall.
- Artwork to be approved by TCNAl prior to installation.
- Production and install is completed at TCNAl cost.
- Signage term is minimum two years.
- Any artwork/signage updates or changes during the period is at your cost.

# Cost:

• Single side \$3000 inc GST per year.

Juppouse

- Skin signage is 12.6m x 2.6m
- Artwork to be approved by TCNAI prior to installation.
- Production and installation is completed at TCNAl cost.
- Signage agreement term is a minimum two years.
- Any artwork/signage updates or changes during the period is at your cost.

# Cost:

• Single side \$5,000 inc GST per year.

- Aluminium signage on both sides, various locations available.
- Artwork to be approved by TCNAI prior to installation.
- Production and install is completed by TCNAI.
- Signage agreement term is a minimum two years.
- Any artwork/signage updates or changes during the period is at your cost.

#### Cost:

• Double side \$2000 inc GST per year.

Bin Edosures

- Signage on all sides available in maximum size of A3.
- Artwork to be approved by TCNAI prior to installation.
- Production and installation is completed at your cost.
- Signage term is minimum two years.
- Any artwork/signage updates or changes during the period is at your cost.

## Cost:

• 1 x Bin Duo \$300 inc GST per year.

anteen

- Aluminium signage on lower building wall...
- Artwork to be approved by TCNAI prior to installation.
- Production and installation is completed at your cost.
- Signage term is minimum two years.
- Any artwork/signage updates or changes during the period is at your cost.

## Cost:

• \$1500 inc GST per year each.