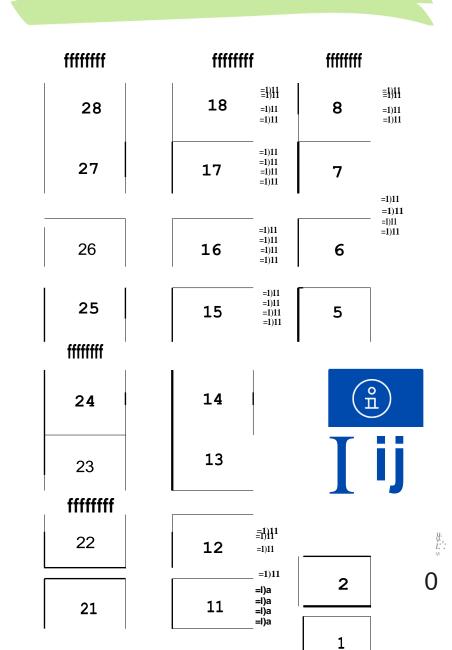

#### GO

Proper rules
Full height posts
Umpiring by coaches/ clubs to supply umpires.

**KEY** 

Parking Gate House

Main Gate Main Pedestrian Route

Pedestrian Direction

ffffffff Fixed Seating @)

Canteen

(R) (Q) Office

Wheelchair Access

Toilet Block

Female Male Entry

Exit

ffffffff

ffffffff

| Round   | Division | Start Time  | Team 1                 | Team 2                 | <b>Court Allocation</b> |
|---------|----------|-------------|------------------------|------------------------|-------------------------|
| Round 1 | SET      | 9:00:00 AM  | Sea Stars              | Phoenix Freckles       | Court 6                 |
| Round 1 | SET      | 9:00:00 AM  | Burdekin Shimmer       | Cathedral Clouds       | Court 7                 |
| Round 1 | SET      | 9:00:00 AM  | Burdekin Shine         | Cathedral Chickadees   | Court 8                 |
| Round 1 | SET      | 9:00:00 AM  | SeaShells              | Minnie Dynamites       | Court 17                |
| Round 1 | SET      | 9:00:00 AM  | Highlanders Heartbeats | Fantails               | Court 18                |
| Round 1 | SET      | 9:00:00 AM  | SCCC SHERBET           | SCCC SMARTIES          | Court 28                |
| Round 1 | GO       | 9:30:00 AM  | Burdekin Sparkles      | Neptune's SeaSprites   | Court 5                 |
| Round 1 | GO       | 9:30:00 AM  | Neptunes SeaHorses     | SCCC SKITTLES          | Court 11                |
| Round 1 | GO       | 9:30:00 AM  | MV Suntones            | Cathedral Chameleons   | Court 12                |
| Round 1 | GO       | 9:30:00 AM  | Phoenix Fairies        | Cathedral Cheetahs     | Court 13                |
| Round 1 | GO       | 9:30:00 AM  | Burdekin Glitter       | Phoenix Fireflies      | Court 14                |
| Round 1 | GO       | 9:30:00 AM  | Te Whanau Go Green     | SCCC STARBURST         | Court 15                |
| Round 2 | SET      | 10:00:00 AM | Cathedral Clouds       | SeaShells              | Court 18                |
| Round 2 | SET      | 10:00:00 AM | Phoenix Freckles       | Burdekin Shine         | Court 17                |
| Round 2 | SET      | 10:00:00 AM | Burdekin Shimmer       | Sea Stars              | Court 8                 |
| Round 2 | SET      | 10:00:00 AM | Cathedral Chickadees   | Highlanders Heartbeats | Court 7                 |
| Round 2 | SET      | 10:00:00 AM | Minnie Dynamites       | SCCC SHERBET           | Court 6                 |
| Round 2 | SET      | 10:00:00 AM | Fantails               | SCCC SMARTIES          | Court 28                |
| Round 2 | GO       | 10:30:00 AM | Neptune's SeaSprites   | SCCC STARBURST         | Court 5                 |
| Round 2 | GO       | 10:30:00 AM | Cathedral Chameleons   | Burdekin Glitter       | Court 16                |
| Round 2 | GO       | 10:30:00 AM | Runaways Hideaways     | Neptunes SeaHorses     | Court 15                |
| Round 2 | GO       | 10:30:00 AM | SCCC SKITTLES          | MV Suntones            | Court 14                |
| Round 2 | GO       | 10:30:00 AM | Cathedral Cheetahs     | Burdekin Sparkles      | Court 13                |
| Round 2 | GO       | 10:30:00 AM | Phoenix Fireflies      | Te Whanau Go Green     | Court 12                |
| Round 3 | SET      | 11:00:00 AM | SCCC SMARTIES          | Cathedral Chickadees   | Court 8                 |
| Round 3 | SET      | 11:00:00 AM | Fantails               | Minnie Dynamites       | Court 17                |
| Round 3 | SET      | 11:00:00 AM | Highlanders Heartbeats | Phoenix Freckles       | Court 18                |
| Round 3 | SET      | 11:00:00 AM | Sea Stars              | Burdekin Shine         | Court 28                |
| Round 3 | SET      | 11:00:00 AM | SeaShells              | Burdekin Shimmer       | Court 6                 |
| Round 3 | SET      | 11:00:00 AM | SCCC SHERBET           | Cathedral Clouds       | Court 7                 |